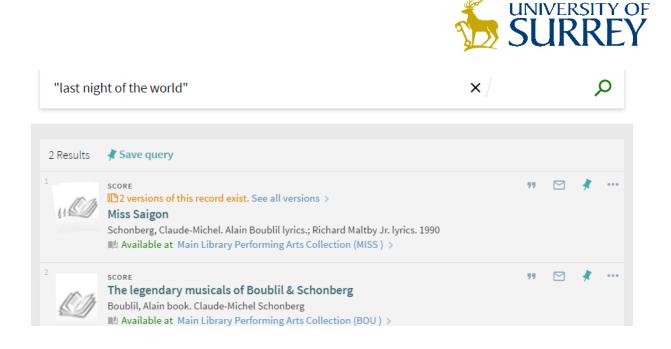

## SurreySearch: How to find a song

- 1. From the library home page <u>www.surrey.ac.uk/library</u>, search for the title of the song you want e.g. "The Last Night of the World". Use quotation marks to ensure the terms are searched for as a phrase.
- 2. Sign into SurreySearch using your University username and password (centre of screen)
- 3. Use the filters on the right-hand side of the page to limit your results to scores.

4. Check the availability and location of the score you want. Scores can be found in the Performing Arts Collection which is on level 2 of the Library and Learning Centre.

|                            | SCORE<br><b>The legendary musicals of Boublil &amp; Schonberg</b><br>Boublil, Alain book. Claude-Michel Schonberg<br>MI Available at Main Library Performing Arts Collection (BOU ) |                                                                          |             |         |                       |             |             |        |
|----------------------------|-------------------------------------------------------------------------------------------------------------------------------------------------------------------------------------|--------------------------------------------------------------------------|-------------|---------|-----------------------|-------------|-------------|--------|
| TOP<br>SEND TO             | Send to                                                                                                                                                                             |                                                                          |             |         |                       |             |             |        |
| GET IT<br>DETAILS<br>LINKS | EXPORT RIS                                                                                                                                                                          | REFWORKS                                                                 | ENDNOTE     | EASYBIB | <b>77</b><br>CITATION | Ø           | PRINT       | E-MAIL |
| VIRTUAL BROWSE             | Get It —                                                                                                                                                                            | SIGN IN TO VIEW OF                                                       | PTIONS:     |         |                       |             |             |        |
|                            |                                                                                                                                                                                     | Main Performing Arts Collection BOU<br>(1 copy, 1 available, 0 requests) |             |         |                       |             |             |        |
|                            |                                                                                                                                                                                     | 1 - 1 of 1 Reco<br>BARCODE                                               | rds<br>TYPE |         | POLICY                | DESCRIPTION | STATUS      |        |
|                            |                                                                                                                                                                                     | R13307M0604                                                              |             |         | 1 Days Loan           | JESCHI HON  | Item in pla | ce     |