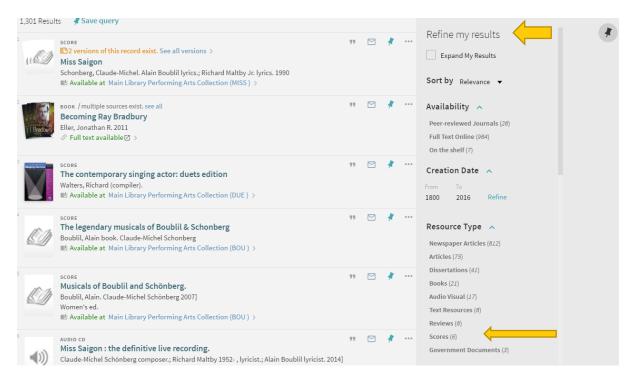

## SurreySearch: How to find a song

- 1. From the library home page <u>www.surrey.ac.uk/library</u>, search for the title of the song you want e.g. "The Last Night of the World". Use quotation marks to ensure the terms are searched for as a phrase.
- 2. Sign into SurreySearch using your University username and password (centre of screen)
- 3. Use the filters on the right-hand side of the page to limit your results to scores.

4. Check the availability and location of the score you want. Scores can be found in the Performing Arts Collection which is on level 2 of the Library and Learning Centre.

|                            | SCORE<br><b>The legendary musicals of Boublil &amp; Schonberg</b><br>Boublil, Alain book. Claude-Michel Schonberg<br>MI Available at Main Library Performing Arts Collection (BOU ) |                                                                          |             |         |                       |             |             |        |
|----------------------------|-------------------------------------------------------------------------------------------------------------------------------------------------------------------------------------|--------------------------------------------------------------------------|-------------|---------|-----------------------|-------------|-------------|--------|
| TOP<br>SEND TO             | Send to                                                                                                                                                                             |                                                                          |             |         |                       |             |             |        |
| GET IT<br>DETAILS<br>LINKS | EXPORT RIS                                                                                                                                                                          | REFWORKS                                                                 | ENDNOTE     | EASYBIB | <b>77</b><br>CITATION | Ø           | PRINT       | E-MAIL |
| VIRTUAL BROWSE             | Get It —                                                                                                                                                                            | SIGN IN TO VIEW OF                                                       | PTIONS:     |         |                       |             |             |        |
|                            |                                                                                                                                                                                     | Main Performing Arts Collection BOU<br>(1 copy, 1 available, 0 requests) |             |         |                       |             |             |        |
|                            |                                                                                                                                                                                     | 1 - 1 of 1 Reco<br>BARCODE                                               | rds<br>TYPE |         | POLICY                | DESCRIPTION | STATUS      |        |
|                            |                                                                                                                                                                                     | R13307M0604                                                              |             |         | 1 Days Loan           | JESCHI HON  | Item in pla | ce     |