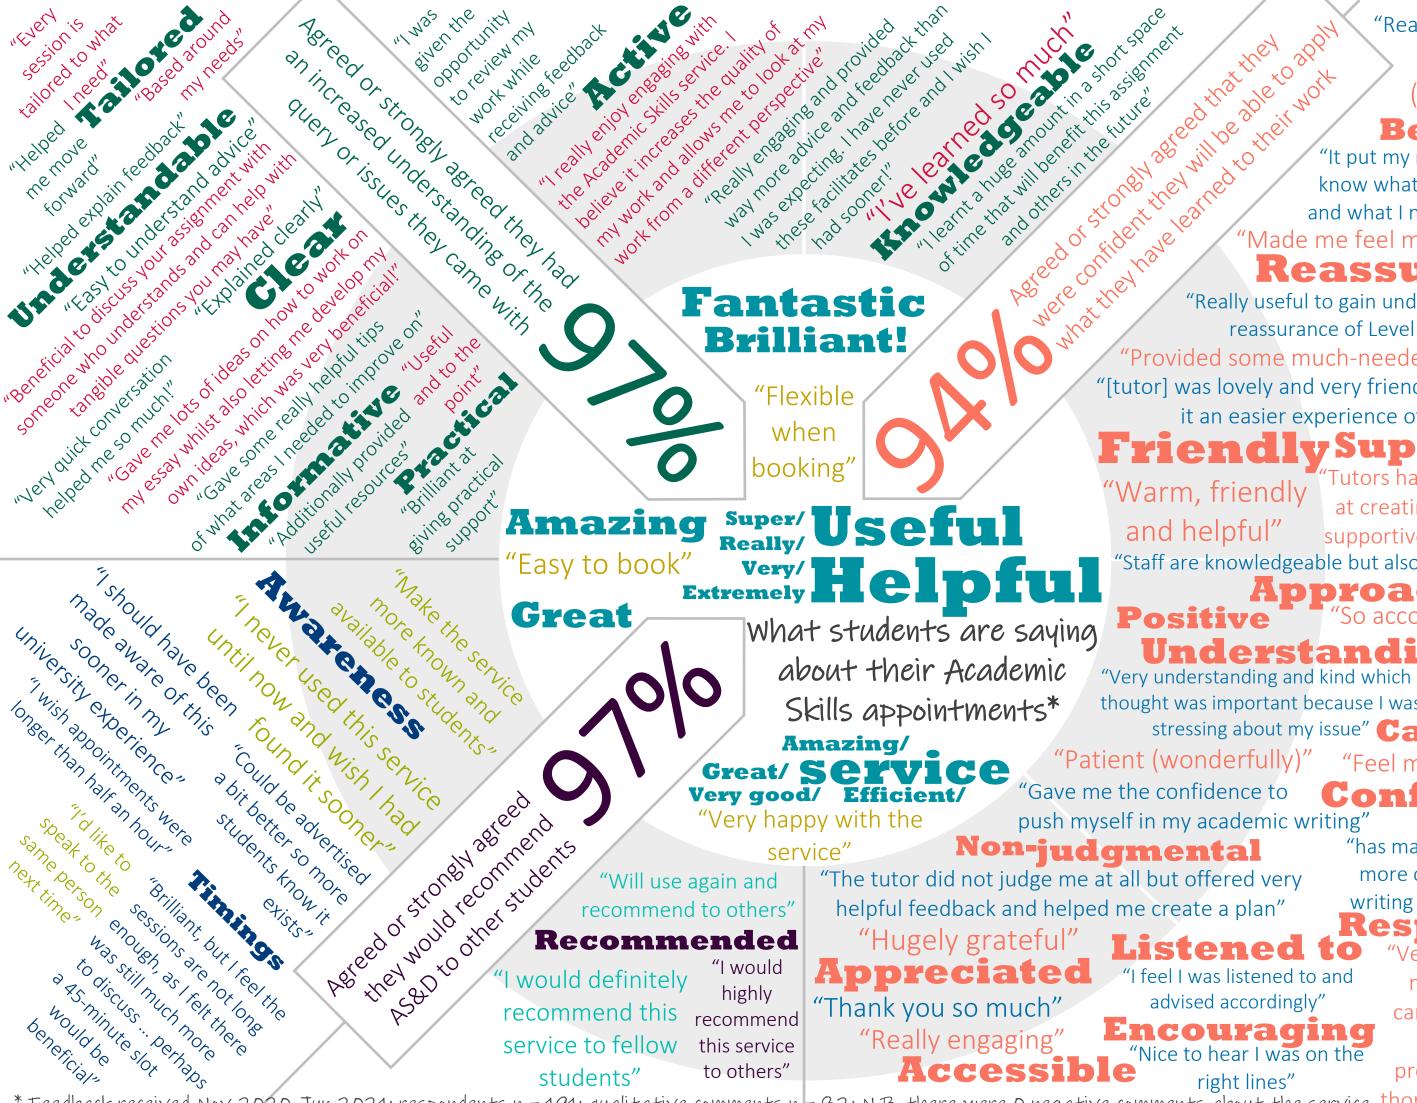

\* Feedback received Nov 2020-Jun 2021; respondents n = 191; qualitative comments n = 82; N.B. there were 0 negative comments about the service thoroughly resolved"

## "Really beneficial" "Of benefit (immensely)"

Beneficial

"It put my mind at ease to know what I'm doing right and what I need to work on" 'Made me feel more at ease"

Reassuring

"Really useful to gain understanding and reassurance of Level 7 writing" 'Provided some much-needed reassurance" "[tutor] was lovely and very friendly which made it an easier experience overall"

riendly Supportive Tutors have been amazing

at creating an open and and helpful" supportive environment!" 'Staff are knowledgeable but also so approachable" pproachable

'So accommodating" Understanding

Kind thought was important because I was stressing about my issue" Calming "Feel more confident"

Con

stened "I feel I was listened to and advised accordingly" Encouraging "Nice to hear I was on the right lines"

building "has made me feel much more confident about writing my dissertation" Responsive

dence

"Very happy that all my issues were carefully looked at and were professionally and